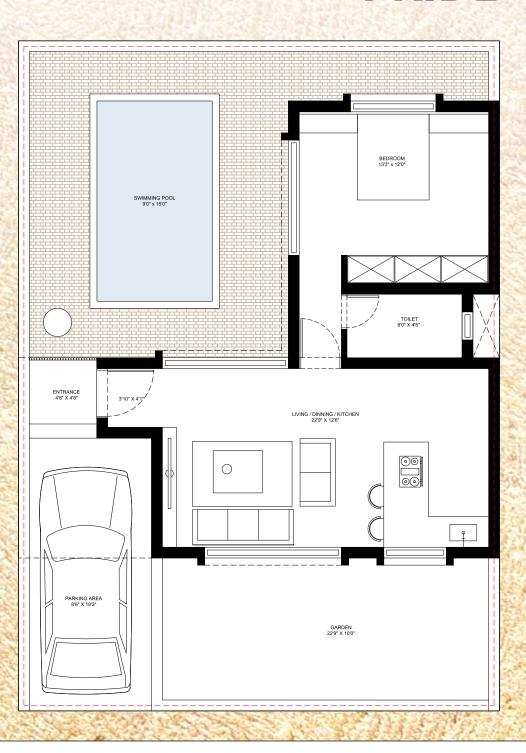

from the Charotar areas (Nadiad/Anand/kheda)

35 Kms. from SP ring Road, Ahmedabad

Apx. 2 hours driving distance from Rajkot as well as Vadodara & Bhavnagar

Location Importance: Barsana - The Radha Gav, a unique concept for rejoin to nature is surrounded by tones of amazing development with large corporates setting up their units. Located Only 1 km. from the Main road of Ahmedabad - Rajkot Highway it has great accessibility from various parts of the State.

Barsana - The Radha gav is considered to be a "Vital Gateway" to the seven districts of the Saurashtra region.



#### 1 BHK - 639 Sq.feet Built-up

## Type-A PRIDE









#### 2 BHK - 1071/1483 Sq.feet Built-up

## Type-A ELEGANCE

















2 bhk Premium 1483 sq.fet



#### 1 BHK - 630 Sq.feet Built-up

## Type-B PRIDE









#### 2 BHK - 1000 Sq.feet Built-up

## Type-B **ELEGANCE**













#### **AMENITIES**

#### A Heritage Lakeside City

#### Premium Lounge:







**Equipped Gym** 

#### Indoor Games:



**Table Tennis** 



Tennis Board



Chess



Billiard Table

#### Outdoor Games:







Badminton



Volletball



Cricket

#### Games of 50's to 80's:



**Table Tennis** 



Board



Chess



Billiard Table

#### Children Play Area:



Slide



Swing



Seesaw



Trampoline



Carousel

#### Pool Area:



**Swimming Pool** 



Kids Pool



Chainging Room

#### Senior Citizen Zone:



Yoga

5

Seating



Landscape Garden



Gazebo



Library

#### Security:



24\*7 Security



**CCTV** Surveillance





Adding Speed To Your Dream...

Every Horse Ride Make Peoples Happy...

A Speed Of Thrill...