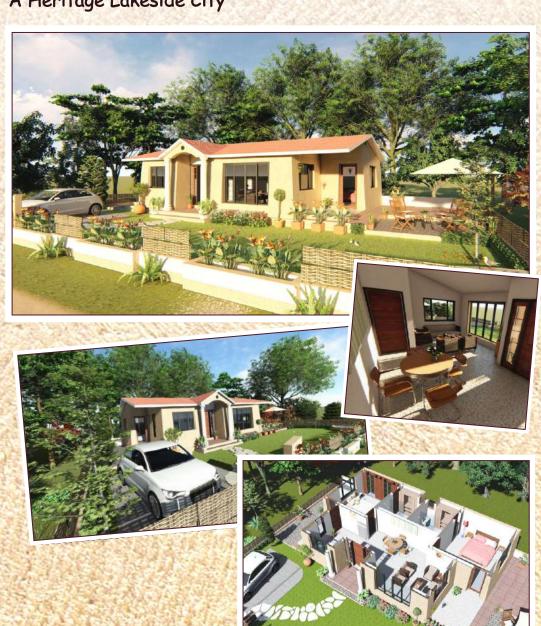

le

28 Kms. from Heritage Site LOTHAL

48 Kms. from Dholera SIR (Special Investment Region)

89 Kms. from the Charotar areas (Nadiad/Anand/kheda)

35 Kms. from SP ring Road, Ahmedabad

Apx. 2 hours driving distance from Rajkot as well as Vadodara & Bhavnagar

Location Importance: Barsana - The Radha Gav, a unique concept for rejoin to nature is surrounded by tones of amazing development with large corporates setting up their units. Located Only 1 km. from the Main road of Ahmedabad - Rajkot Highway it has great accessibility from various parts of the State.

Barsana - The Radha gav is considered to be a "Vital Gateway" to the seven districts of the Saurashtra region.



#### 1 BHK - 639 Sq.feet Built-up

## Type-A PRIDE









#### 2 BHK - 1071/1483 Sq.feet Built-up

## Type-A ELEGANCE

















2 bhk Premium 1483 sq.fet



#### 1 BHK - 630 Sq.feet Built-up

## Type-B PRIDE









#### 2 BHK - 1000 Sq.feet Built-up

## Type-B **ELEGANCE**













#### **AMENITIES**

#### A Heritage Lakeside City

#### Premium Lounge:







**Equipped Gym** 

#### Indoor Games:



**Table Tennis** 



Tennis Board



Chess



Billiard Table

#### Outdoor Games:







Badminton



Volletball



Cricket

#### Games of 50's to 80's:



**Table Tennis** 



Board



Chess



Billiard Table

#### Children Play Area:



Slide



Swing



Seesaw



Trampoline



Carousel

#### Pool Area:



**Swimming Pool** 



Kids Pool



Chainging Room

#### Senior Citizen Zone:



Yoga

5

Seating



Landscape Garden



Gazebo



Library

#### Security:



24\*7 Security



**CCTV** Surveilla