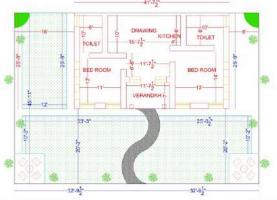

#### 2 BHK - 1071/1483 Sq.feet Built-up

## Type-A ELEGANCE

2 bhk Premium 1483 sq.fet