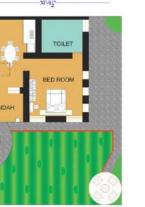

ms. from Heritage Site LOTHAL

48 Kms. from Dholera SIR (Special Investment Region)

89 Kms. from the Charotar areas (Nadiad/Anand/kheda)

35 Kms. from SP ring Road, Ahmedabad

Apx. 2 hours driving distance from Rajkot as well as Vadodara & Bhavnagar

Location Importance: Barsana - The Radha Gav, a unique concept for rejoin to nature is surrounded by tones of amazing development with large corporates setting up their units. Located Only 1 km. from the Main road of Ahmedabad - Rajkot Highway it has great accessibility from various parts of the State.

Barsana - The Radha gav is considered to be a "Vital Gateway" to the seven districts of the Saurashtra region.



#### 1 BHK - 639 Sq.feet Built-up

## Type-A PRIDE









#### 2 BHK - 1071/1483 Sq.feet Built-up

## Type-A ELEGANCE

















2 bhk Premium 1483 sq.fet



#### 1 BHK - 630 Sq.feet Built-up

## Type-B PRIDE









#### 2 BHK - 1000 Sq.feet Built-up

## Type-B **ELEGANCE**













#### **AMENITIES**

#### A Heritage Lakeside City

#### Premium Lounge:







**Equipped Gym** 

#### Indoor Games:



**Table Tennis** 



Tennis Board



Chess



Billiard Table

#### Outdoor Games:







Badminton



Volletball



Cricket

#### Games of 50's to 80's:



**Table Tennis** 



Board



Chess



Billiard Table

#### Children Play Area:



Slide



Swing



Seesaw



Trampoline



Carousel

#### Pool Area:



**Swimming Pool** 



Kids Pool



Chainging Room

#### Senior Citizen Zone:



Yoga

5

Seating



Landscape Garden



Gazebo



Library

#### Security:



24\*7 Security



**CCTV** Surveillance