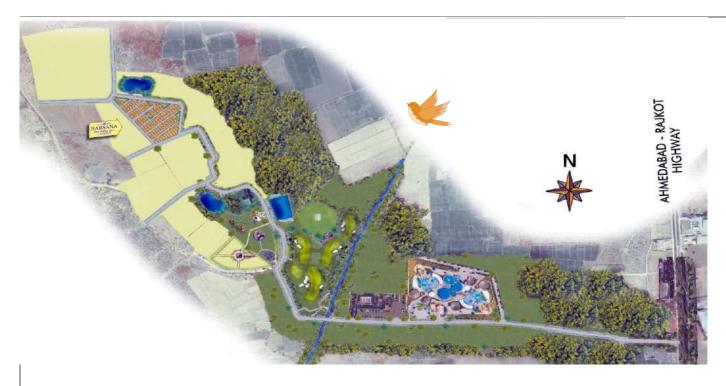

PROJECT "BARSANA - THE RADHA GAV"
VILLAGE BHAMASRA, TA. BAVLA, AHMEDABAD

SITE LAYOUT PLAN PHASE - 1

NA, Plan Pass Title Cleared Plots Construction Permission Ready From Authority

### N.A. / Plan Pass / TITLE CLEAR Residential plots 253 sq.yards (2277 sq.fts) & Above

**PROJECT:** BARSANA-THE RADHA GAV - a unique concept for rejoin to nature **Geographical Location:** On the Ahmedabad - Rajkot Highway (Bhamasra) (All distances are approximations)

#### WHAT A HERITAGE LAKESIDE CITY OFFERS?

- 100 Acre Integrated Township Offering Villas and Plots
- 3 Beautiful Lakes (One 10 Acre & two 5 acre of Lakes and Surrounding Spaces)
- Mini Golf Course
- Horse Riding
- Nostalgic Games (It conveys the warmth, fond memories, and sentimental value)
- Archery Range & Shooting Range
- Children Play Area
- Luxury Clubhouse
- Luxurious Resort Rooms
- Meditation Centre
- 3 Temples including Jain Derasar perched on Yamuna Ghat & Pumpa lake
- Limited Edition Lake facing Villas
   From the Most Trusted Brand: Vraj Infrastructure.