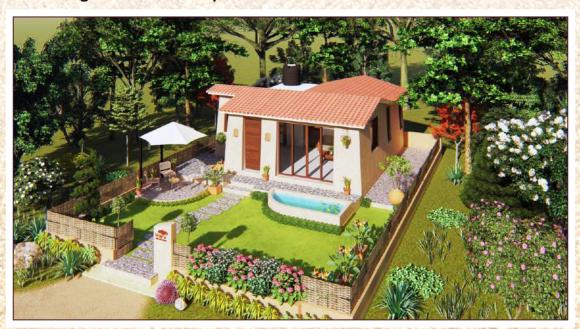

ara

0.2 Kms. from Dholka Chokdi

3.2 Kms. from Arnej Butbhavani Temple

28 Kms. from Heritage Site LOTHAL

48 Kms. from Dholera SIR (Special Investment Region)

89 Kms. from the Charotar areas (Nadiad/Anand/kheda)

35 Kms. from SP ring Road, Ahmedabad

Apx. 2 hours driving distance from Rajkot as well as Vadodara & Bhavnagar

Location Importance: Barsana - The Radha Gav, a unique concept for rejoin to nature is surrounded by tones of amazing development with large corporates setting up their units. Located Only 1 km. from the Main road of Ahmedabad - Rajkot Highway it has great accessibility from various parts of the State.

Barsana - The Radha gav is considered to be a "Vital Gateway" to the seven districts of the Saurashtra region.



#### 1 BHK - 639 Sq.feet Built-up

## Type-A PRIDE









#### 2 BHK - 1071/1483 Sq.feet Built-up

## Type-A ELEGANCE

















2 bhk Premium 1483 sq.fet



#### 1 BHK - 630 Sq.feet Built-up

## Type-B PRIDE









#### 2 BHK - 1000 Sq.feet Built-up

## Type-B **ELEGANCE**













#### **AMENITIES**

#### A Heritage Lakeside City

#### Premium Lounge:







**Equipped Gym** 

#### Indoor Games:



**Table Tennis** 



Tennis Board



Chess



Billiard Table

#### Outdoor Games:







Badminton



Volletball



Cricket

#### Games of 50's to 80's:



**Table Tennis** 



Board



Chess



Billiard Table

#### Children Play Area:



Slide



Swing



Seesaw



Trampoline



Carousel

#### Pool Area:



**Swimming Pool** 



Kids Pool



Chainging Room

#### Senior Citizen Zone:



Yoga

5

Seating



Landscape Garden



Gaze