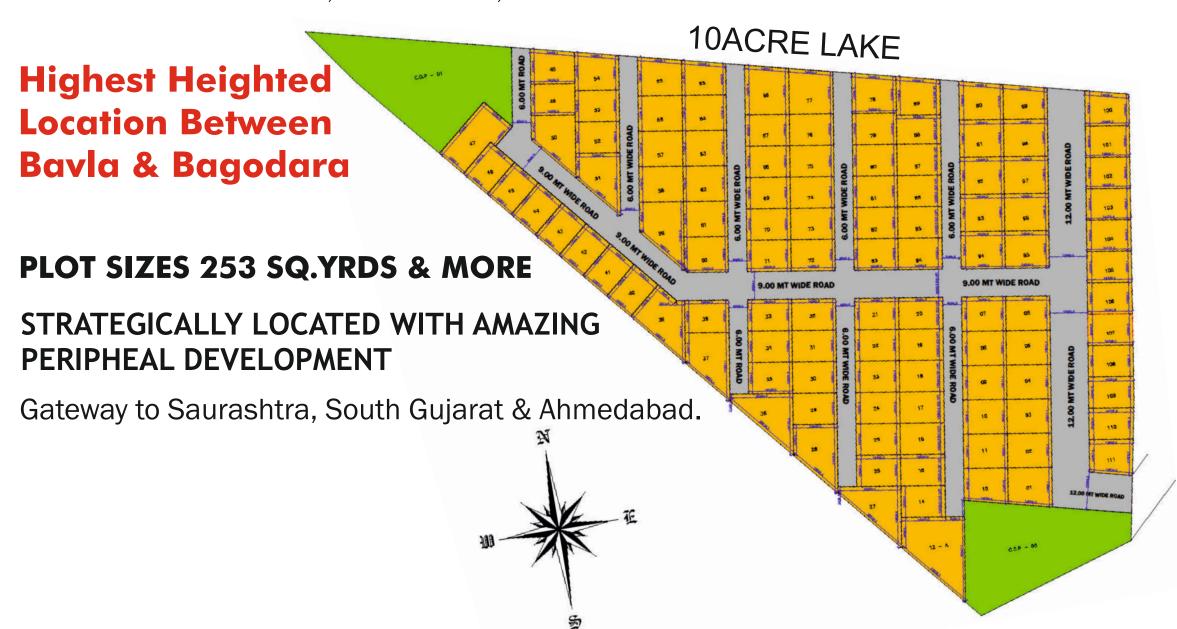

PROJECT "BARSANA - THE RADHA GAV"
VILLAGE BHAMASRA, TA. BAVLA, AHMEDABAD

SITE LAYOUT PLAN PHASE - 1

NA, Plan Pass Title Cleared Plots Construction Permission Ready From Authority

### N.A. / Plan Pass / TITLE CLEAR Residential plots 253 sq.yards (2277 sq.fts) & Above

**PROJECT:** BARSANA-THE RADHA GAV - a unique concept for rejoin to nature **Geographical Location:** On the Ahmedabad - Rajkot Highway (Bhamasra) (All distances are approximations)

Location Importance: Barsana - The Radha Gav, a unique concept for rejoin to nature is surrounded by tones of amazing development with large corporates setting up their units. Located Only 1 km. from the Main road of Ahmedabad - Rajkot Highway it has great accessibility from various parts of the State.