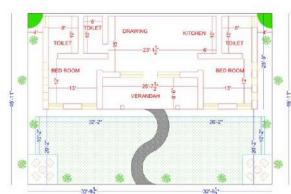

#### 1 BHK - 639 Sq.feet Built-up

#### 2 BHK - 1071/1483 Sq.feet Built-up

#### 1 BHK - 630 Sq.feet Built-up

#### 2 BHK - 1000 Sq.feet Built-up