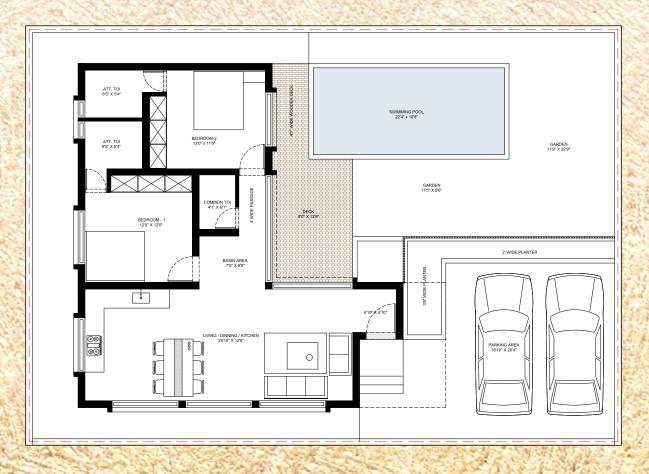

PROJECT "BARSANA - THE RADHA GAV"
VILLAGE BHAMASRA, TA. BAVLA, AHMEDABAD

SITE LAYOUT PLAN PHASE - 1

NA, Plan Pass Title Cleared Plots Construction Permission Ready From Authority

### N.A. / Plan Pass / TITLE CLEAR Residential plots 253 sq.yards (2277 sq.fts) & Above

**PROJECT:** BARSANA-THE RADHA GAV - a unique concept for rejoin to nature **Geographical Location:** On the Ahmedabad - Rajkot Highway (Bhamasra) (All distances are approximations)