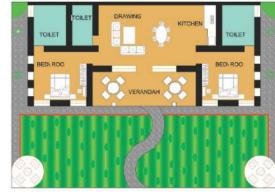

#### 1 BHK - 639 Sq.feet Built-up

#### 2 BHK - 1071/1483 Sq.feet Built-up

#### 1 BHK - 630 Sq.feet Built-up

#### 2 BHK - 1000 Sq.feet Built-up