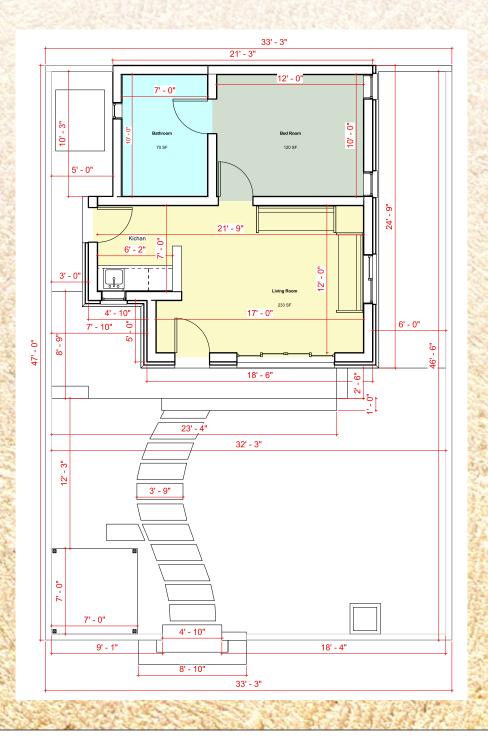

0.2 Kms. from Dholka Chokdi

3.2 Kms. from Arnej Butbhavani Temple

28 Kms. from Heritage Site LOTHAL

48 Kms. from Dholera SIR (Special Investment Region)

89 Kms. from the Charotar areas (Nadiad/Anand/kheda)

35 Kms. from SP ring Road, Ahmedabad

Apx. 2 hours driving distance from Rajkot as well as Vadodara & Bhavnagar

Location Importance: Barsana - The Radha Gav, a unique concept for rejoin to nature is surrounded by tones of amazing development with large corporates setting up their units. Located Only 1 km. from the Main road of Ahmedabad - Rajkot Highway it has great accessibility from various parts of the State.

Barsana - The Radha gav is considered to be a "Vital Gateway" to the seven districts of the Saurashtra region.



#### 1 BHK - 639 Sq.feet Built-up

## Type-A PRIDE









#### 2 BHK - 1071/1483 Sq.feet Built-up

## Type-A ELEGANCE

















2 bhk Premium 1483 sq.fet



#### 1 BHK - 630 Sq.feet Built-up

## Type-B PRIDE









#### 2 BHK - 1000 Sq.feet Built-up

## Type-B **ELEGANCE**













#### **AMENITIES**

#### A Heritage Lakeside City

#### Premium Lounge:







**Equipped Gym** 

#### Indoor Games:



**Table Tennis** 



Tennis Board



Chess



Billiard Table

#### Outdoor Games:







Badminton



Volletball



Cricket

#### Games of 50's to 80's:



**Table Tennis** 



Board



Chess



Billiard Table

#### Children Play Area:



Slide



Swing



Seesaw



Trampoline



Carousel

#### Pool Area:



**Swimming Pool** 



Kids Pool



Chainging Room

#### Senior Citizen Zone:



Yoga

5

Seating



Landscape Garden



Gazebo